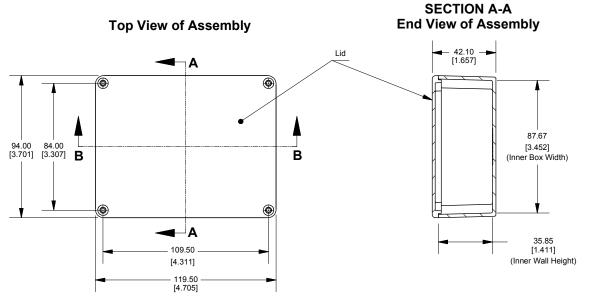

2

119.50

[4.705]

**SECTION B-B** 

113.17

[4.456]

(Inner Box Length)

Lid

110.36 [4.345]

37.85

[1.490]

(Inner Box Height)

2.25

[.089]

(Wall Thickness)

94.00

[3.701]

1.75

84.86

[3.341]