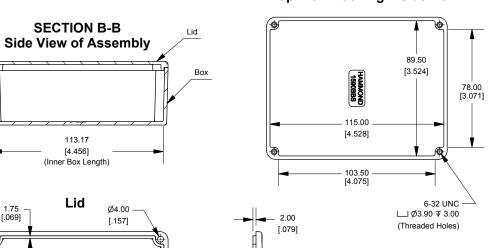

## **Top View Looking Inside Box**

6.00

[.236]

Enclosures can be Factory Modified (Milling, Drilling, Printing etc.) Contact Factory mjm@hammondmfg.com for quotes Solid models of this enclosure available in STEP or IGES.

2

119.50

[4.705]

**SECTION B-B** 

113.17

[4.456]

(Inner Box Length)

Lid