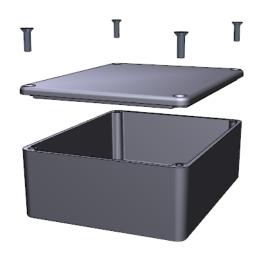

Purchased assembly includes box, lid and 4 cover screws. Box and lid are made from Diecast Aluminum Alloy (alloy type 380). Silicone gasket supplied with liquid resistant enclosures.

| PART NUMBERS                                                                |              |
|-----------------------------------------------------------------------------|--------------|
| 1590BBS Enclosure                                                           |              |
| Unfinished                                                                  | 1590BBS      |
| G                                                                           |              |
| Black Textured Polyester Powder Paint - RAL 9011                            | 1590BBSBK    |
| 1590BBS Liquid Resistant Enclosure (Silicone Gasket)                        |              |
| Unfinished                                                                  | 1590WBBS     |
| Black Textured Powder Paint                                                 | 1590WBBSBK   |
| ACCESSORIES                                                                 |              |
| Recommended Torque: 75 ozf.in / 55 cN.m                                     |              |
| Black Textured Cover Screws (Pkg 100)<br>[6-32 x 1/2" SS Type 304]          | 1590WMS100BK |
| Unfinshed Cover Screws (Pkg 100)<br>[6-32 x 1/2" SS Type 304]               | 1590WMS100   |
| Standard Cover Screws                                                       |              |
| Unfinshed Cover Screws (Pkg 100)<br>[6-32 x 1/2" Nickel Plated Screws]      | 1590MS100    |
| Black Textured Cover Screws (Pkg 100)<br>[6-32 x 1/2" Nickel Plated Screws] | 1590MS100BK  |